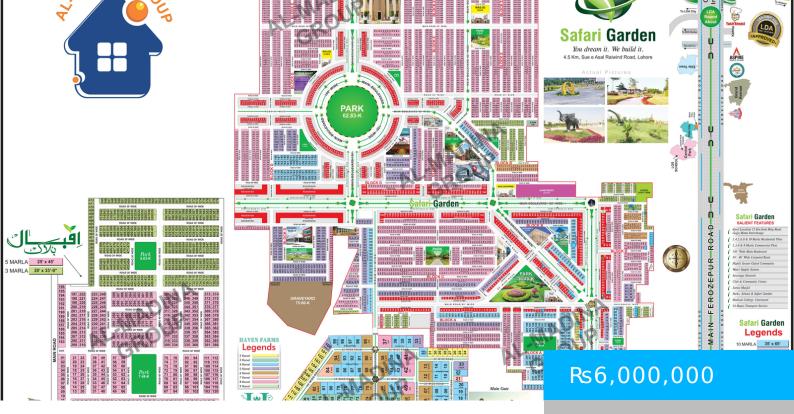

#### SAFARI GARDEN - 10 MARLA PLOT ON BEST INSTALMENTS PLAN

https://mktsharks.com

Your Dreams can come true with SAFARI GARDEN Best Ever Opportunity in "Lotus Enclave" with Best Ever Instalment Plan. Marla: 10 (2722) Total Plot Price: (6,000,000) Booking Amount: (1,250,000) 20 Monthly Instalments (60,000) 6 Bi-Annual Instalments (135,000) On Possession: (6,000,000) Do Not Miss It – See The Future Price and Value